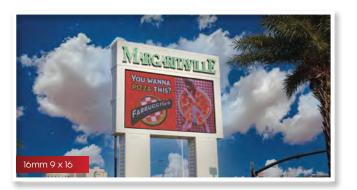

### more pixels = more detail

### **Resolution Made Easy**

You know when you zoom in on a photo and it gets blurry pretty quickly? And then with another photo, you can zoom in on a baby's eyelash and it stays super crisp? **That's resolution** – the higher the resolution, the more detail in the image. But if you're never going to zoom in, the picture looks fine as it is. That's basically how to choose a sign – The closer to your sign the audience will be, the more detail you'll need.