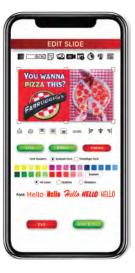

### The Industry's Best EAC Software

First and only full function mobile software for LED Signs

Easiest to use - Quick, convenient, intuitive features

Supports Mac, Windows, iOS, Android 🛛 🗮 O 🛊 🎯

Proprietary cloud software design offers unparalleled experience

No setup necessary

. 1 III III II (D) 128 0 垂 82 YOU WANNA **PIZZA THIS?** +++=== Undo 🖞 🖄

\*Offline version available

### Start...Edit...**Sync**