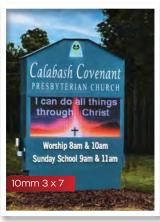

### more pixels = more detail

### **Resolution Made Easy**

You know when you zoom in on a photo and it gets blurry pretty quickly? And then with another photo, you can zoom in on a baby's eyelash and it stays super crisp? **That's resolution** – the higher the resolution, the more detail in the image. But if you're never going to zoom in, the picture looks fine as it is. That's basically how to choose a sign – The closer to your sign the audience will be, the more detail you'll need.