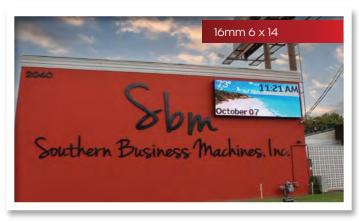

### **Resolution Made Easy**

You know when you zoom in on a photo and it gets blurry pretty quickly? And then with another photo, you can zoom in on a baby's eyelash and it stays super crisp? **That's resolution** – the higher the resolution, the more detail in the image. But if you're never going to zoom in, the picture looks fine as it is. That's basically how to choose a sign – The closer to your sign the audience will be, the more detail you'll need.