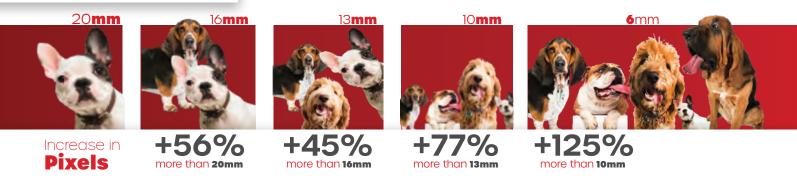

### more pixels = more detail

### **Resolution Made Easy**

You know when you zoom in on a photo and it gets blurry pretty quickly? And then with another photo, you can zoom in on a baby's eyelash and it stays super crisp? **That's resolution** – the higher the resolution, the more detail in the image. But if you're never going to zoom in, the picture looks fine as it is. That's basically how to choose a sign – The closer to your sign the audience will be, the more detail you'll need.