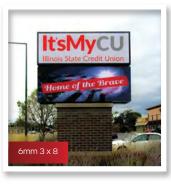

### more pixels = more detail

### **Resolution Made Easy**

You know when you zoom in on a photo and it gets blurry pretty quickly? And then with another photo, you can zoom in on a baby's eyelash and it stays super crisp? **That's resolution** – the higher the resolution, the more detail in the image. But if you're never going to zoom in, the picture looks fine as it is. That's basically how to choose a sign – The closer to your sign the audience will be, the more detail you'll need.