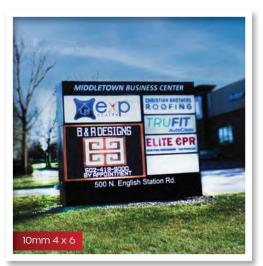

quickly? And then with another photo, you can zoom in on a baby's eyelash and it stays super crisp? **That's resolution** – the higher the resolution, the more detail in the image. But if you're never going to zoom in, the picture looks fine as it is. That's basically how to choose a sign – The closer to your sign the audience will be, the more detail you'll need.



### Seeing is Believing

Schedule your demo today Get answers, face-to-face.

Just call us ()) 877.767.9949

An LED Sign Manufacturer

DRIVE

YOUR RESULTS

877-767-9949 thinksign.com

. Easy. Fast.

# A Lifetime of **Support**



Thin



"Every time I call for assistance, I get a resolution and great customer service! Their techs are professional engineers. And I always learn new things to make my content better." Sydney K.

















### Thinksign IT'S SO EASY

877.767.9949 marketing@thinkSIGN.com