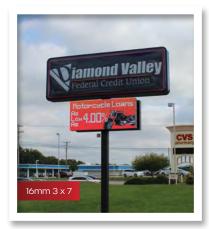

uickly? And then with another photo, you can zoom in on a baby's eyelash and it stays super crisp? **That's resolution** – the higher the resolution, the more detail in the image. But if you're never going to zoom in, the picture looks fine as it is. That's basically how to choose a sign – The closer to your sign the audience will be, the more detail you'll need.



### Seeing is Believing

Schedule your demo today Get answers, face-to-face.

Just call us ()) 877.767.9949

An LED Sign Manufacturer

DRIVE

YOUR RESULTS

877-767-9949 thinksign.com

. Easy. Fast.

# A Lifetime of **Support**



Thin



"Every time I call for assistance, I get a resolution and great customer service! Their techs are professional engineers. And I always learn new things to make my content better." Sydney K.

















### Thinksign IT'S SO EASY

877.767.9949 marketing@thinkSIGN.com