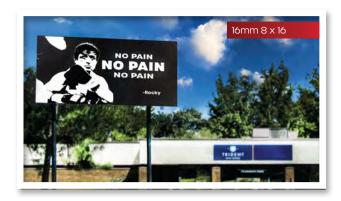

## Choosing the Right Sign

### more pixels = more detail

### **Resolution Made Easy**

You know when you zoom in on a photo and it gets blurry pretty quickly? And then with another photo, you can zoom in on a baby's eyelash and it stays super crisp? **That's resolution** – the higher the resolution, the more detail in the image. But if you're never going to zoom in, the picture looks fine as it is. That's basically how to choose a sign – The closer to your sign the audience will be, the more detail you'll need.