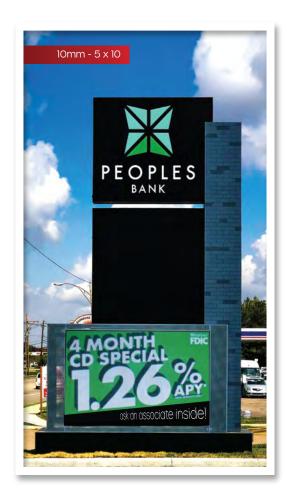

### **Resolution Made Easy**

You know when you zoom in on a photo and it gets blurry pretty quickly? And then with another photo, you can zoom in on a baby's eyelash and it stays super crisp? **That's resolution** – the higher the resolution, the more detail in the image. But if you're never going to zoom in, the picture looks fine as it is. That's basically how to choose a sign – The closer to your sign the audience will be, the more detail you'll need.