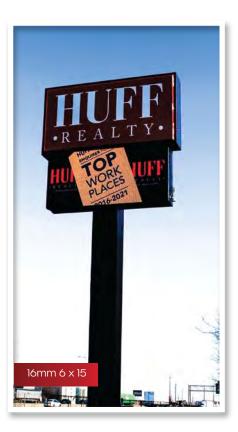

### more pixels = more detail

### **Resolution Made Easy**

You know when you zoom in on a photo and it gets blurry pretty quickly? And then with another photo, you can zoom in on a baby's eyelash and it stays super crisp? **That's resolution** – the higher the resolution, the more detail in the image. But if you're never going to zoom in, the picture looks fine as it is. That's basically how to choose a sign – The closer to your sign the audience will be, the more detail you'll need.