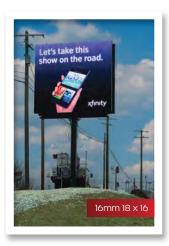

## Choosing the Right Sign

### more pixels = more detail

### **Resolution Made Easy**

You know when you zoom in on a photo and it gets blurry pretty quickly? And then with another photo, you can zoom in on a baby's eyelash and it stays super crisp? **That's resolution** – the higher the resolution, the more detail in the image. But if you're never going to zoom in, the picture looks fine as it is. That's basically how to choose a sign – The closer to your sign the audience will be, the more detail you'll need.