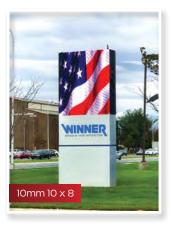

### more pixels = more detail

### **Resolution Made Easy**

You know when you zoom in on a photo and it gets blurry pretty quickly? And then with another photo, you can zoom in on a baby's eyelash and it stays super crisp? **That's resolution** – the higher the resolution, the more detail in the image. But if you're never going to zoom in, the picture looks fine as it is. That's basically how to choose a sign – The closer to your sign the audience will be, the more detail you'll need.