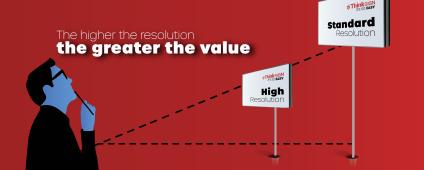

### more pixels = more detail

### **Resolution Made Easy**

You know when you zoom in on a photo and it gets blurry pretty quickly? And then with another photo, you can zoom in on a baby's eyelash and it stays super crisp? **That's resolution** – the higher the resolution, the more detail in the image. But if you're never going to zoom in, the picture looks fine as it is. That's basically how to choose a sign – The closer to your sign the audience will be, the more detail you'll need.