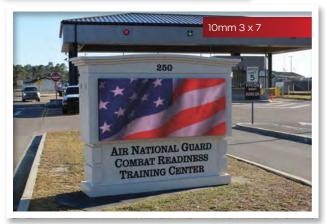

## Choosing the Right Sign

### more pixels = more detail

### **Resolution Made Easy**

You know when you zoom in on a photo and it gets blurry pretty quickly? And then with another photo, you can zoom in on a baby's eyelash and it stays super crisp? **That's resolution** – the higher the resolution, the more detail in the image. But if you're never going to zoom in, the picture looks fine as it is. That's basically how to choose a sign – The closer to your sign the audience will be, the more detail you'll need.