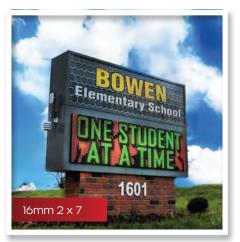

### more pixels = more detail

### **Resolution Made Easy**

You know when you zoom in on a photo and it gets blurry pretty quickly? And then with another photo, you can zoom in on a baby's eyelash and it stays super crisp? **That's resolution** – the higher the resolution, the more detail in the image. But if you're never going to zoom in, the picture looks fine as it is. That's basically how to choose a sign – The closer to your sign the audience will be, the more detail you'll need.