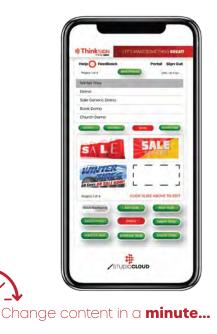

### Industry Leading Software

We make creating powerful, engaging content for your sign easy. Our proprietary Studio Cloud is the **industry's first full function, fully mobile EMC software**. Design, edit, and schedule content in minutes from any device, anywhere you are.

### The Industry's Best EAC Software

First and only full function mobile software for LED Signs

Easiest to use - Quick, convenient, intuitive features

Supports Mac, Windows, iOS, Android 🛛 🗮 O 🛊 🎯

Proprietary cloud software design offers unparalleled experience

### Start...Edit...**Sync**