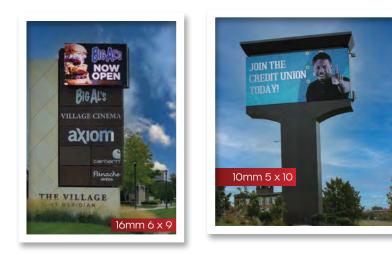

# Our **Gallery**

## Choosing the Right Sign

### more pixels = more detail

### **Resolution Made Easy**

You know when you zoom in on a photo and it gets blurry pretty quickly? And then with another photo, you can zoom in on a baby's eyelash and it stays super crisp? **That's resolution** – the higher the resolution, the more detail in the image. But if you're never going to zoom in, the picture looks fine as it is. That's basically how to choose a sign – The closer to your sign the audience will be, the more detail you'll need.