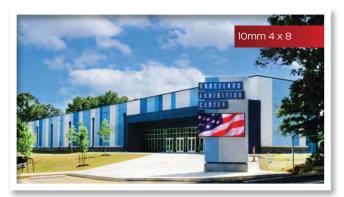

### more pixels = more detail

### **Resolution Made Easy**

You know when you zoom in on a photo and it gets blurry pretty quickly? And then with another photo, you can zoom in on a baby's eyelash and it stays super crisp? **That's resolution** – the higher the resolution, the more detail in the image. But if you're never going to zoom in, the picture looks fine as it is. That's basically how to choose a sign – The closer to your sign the audience will be, the more detail you'll need.